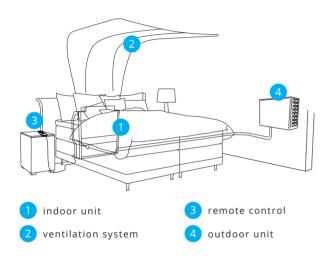

EveningBreeze creates the perfect sleeping climate in your own bed. Even during the hottest summer nights, the subtle flow of fresh air allows you to sleep comfortably cool in silence and without draft. In the meanwhile you can save op to 80% on energy costs in comparison to conventional air-conditioning systems!