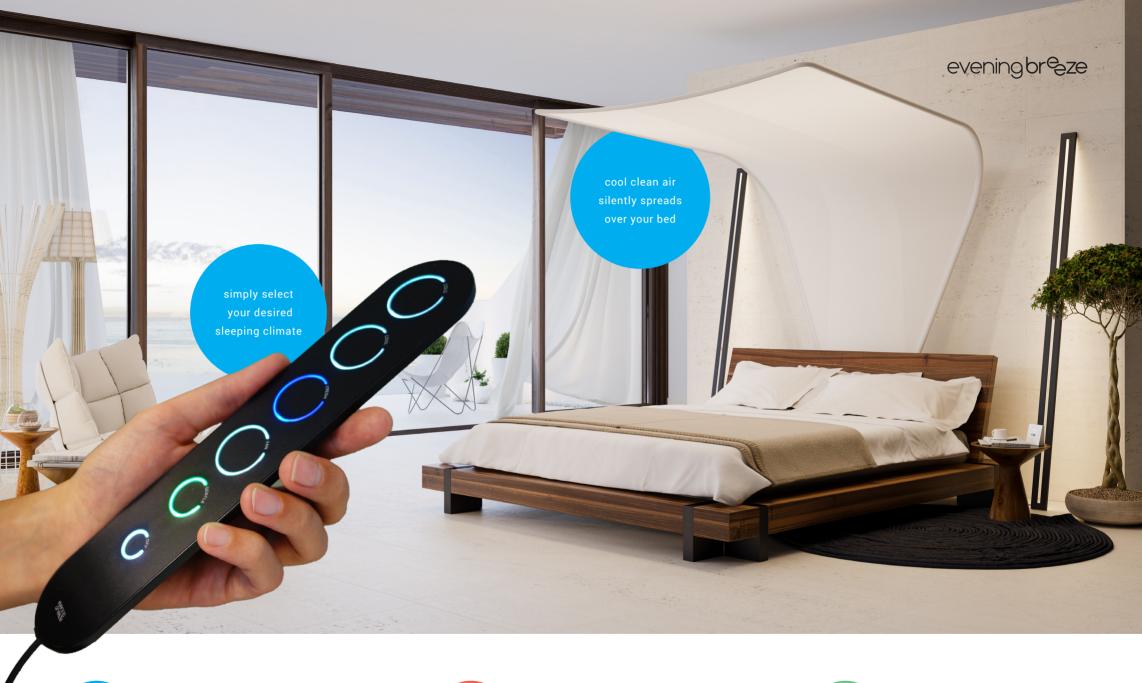

EveningBreeze creates the perfect sleeping climate in your own bed. Even during the hottest summer nights, the subtle flow of fresh air allows you to sleep comfortably cool in silence and without draft. In the meanwhile you can save op to 80% on energy costs in comparison to conventional air-conditioning systems!

silent

perfect temperature

draft free

clean air

perfect humidity

fresh air

Laan van Kronenburg 14
Amstelveen, the Netherlands
(+31) 152612705
info@evening-breeze.com
www.evening-breeze.com

minimal energy use