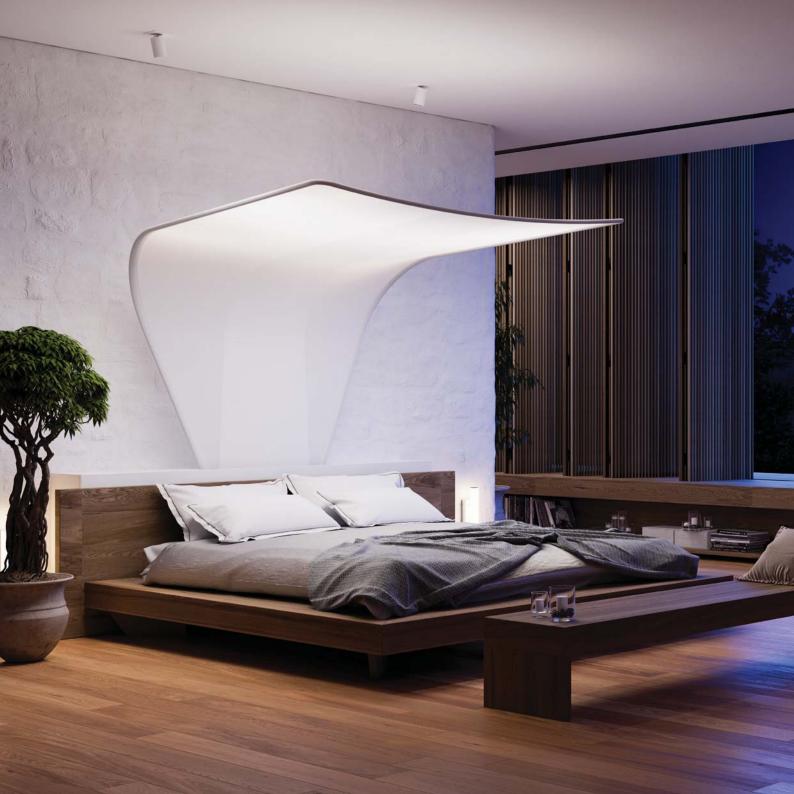

## The perfect sleeping climate at the touch of a button

Feeling hot and sweaty at night? Simply select your preferred cooling level, lay back and experience pure delight while cool air gently drops down on your bed.

### Comfortable

After selecting your preferred sleeping climate, cool clean air will gently circulate over the surface of your bed—carrying with it the promise of a good night's sleep.

#### EveningBreeze

Comfortable, refreshing and revitalizing. Forget noise. Forget drafts.