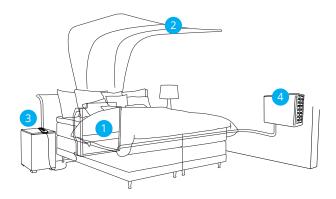

## Specifications

1 indoor unit

3 remote control

2 ventilation system

4 outdoor unit

**Refrigerant** R-410A / 850g

**Rated voltage (V/Hz)**  $230V / 50Hz \sim 60Hz$ 

Cooling capacity (BTU) 5000

**Real power (W)** 270 ~ 620

**Electric shock protection** Class I

**Air volume (m³/h)** 250 ~ 500 (min ~ max)

Compressor type DC Twin Rotary
Weight indoor unit (kg) 25 (net) 28 (gross)

Weight outdoor unit (kg) 42 (net) 45 (gross)

Liquid side / gas side 1/4" / 3/8"

cooling personal spaces

Evening Breeze BV Industrieweg 6, 5591 JL Heeze, The Netherlands www.evening-breeze.com info@evening-breeze.com