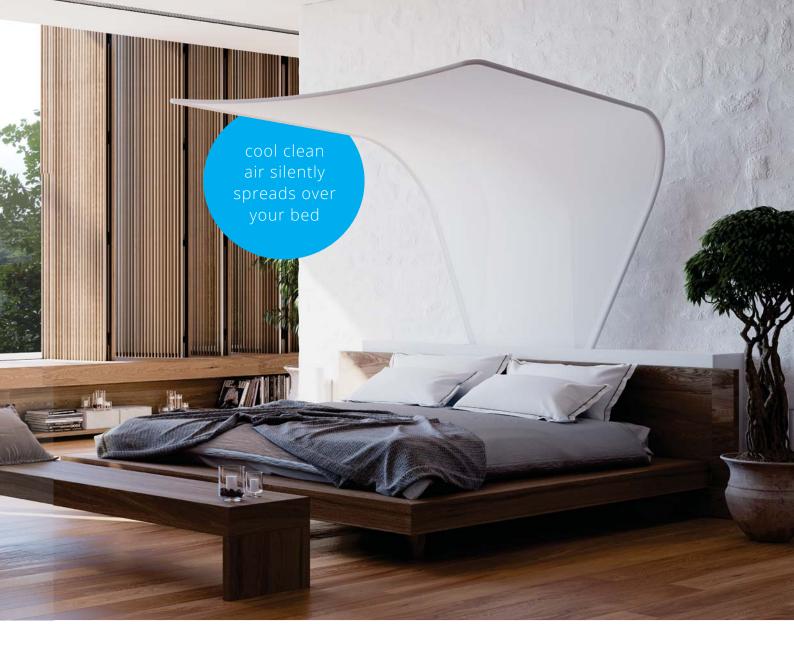

### Comfortable

After selecting your preferred sleeping climate, cool clean air will gently circulate over the surface of your bed—carrying with it the promise of a good night's sleep.

#### EveningBreeze

Comfortable, refreshing and revitalizing. Forget noise. Forget drafts.