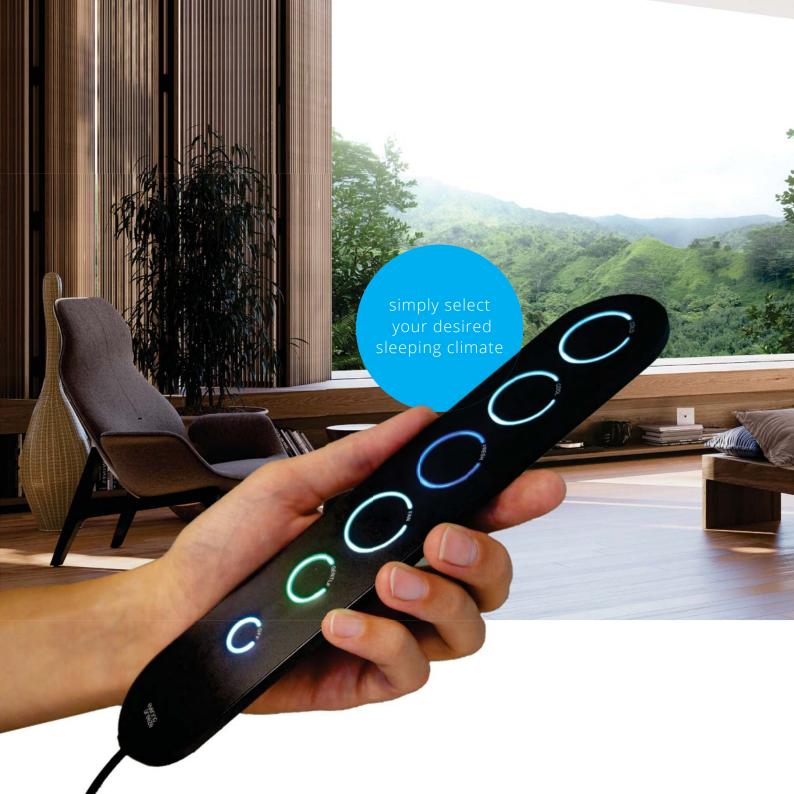

## The perfect sleeping climate at the touch of a button

Feeling hot and sweaty at night? Simply select your preferred cooling level, lay back and experience pure delight while cool air gently drops down on your bed.