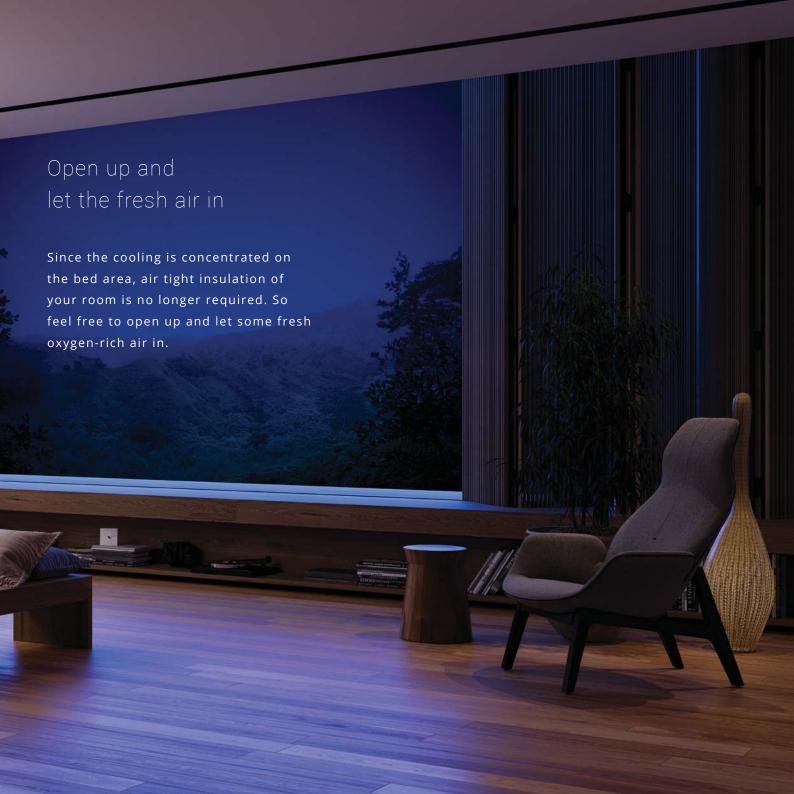

## Healthy

EveningBreeze creates a cool, pure climate for you to sleep in, leaving the rest of the room in its natural state. Cleaner, fresher air means a healthier environment and a more restful sleep.

#### EveningBreeze

No more dry skin, sore throats and nasty colds.

Effective

The microclimate created around your bed drastically decreases the energy needed for your sleeping comfort. This means lower monthly energy bills and a reduction of your carbon footprint—another reason you'll sleep easy.